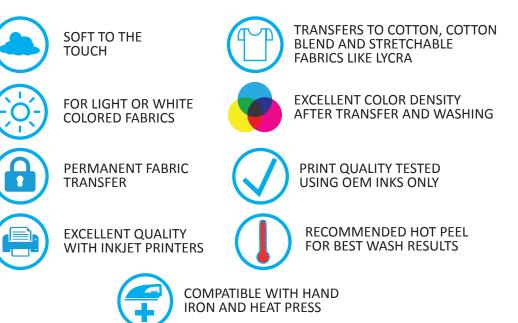

## Introducing: PermaTrans<sup>®</sup> S421 Transfer for Light Fabrics

**PermaTrans S421 Transfer for Light Fabrics** is a high quality image transfer paper that is exceptionally soft to the touch after transfer. **PermaTrans S421 Transfer for Light Fabrics** is ink-jet compatible which allows easy printing and transfer. It takes just minutes to design, print and create projects on cotton, cotton blend and Lycra<sup>™</sup> fabrics with a soft-to-the-touch, stretchable finish.